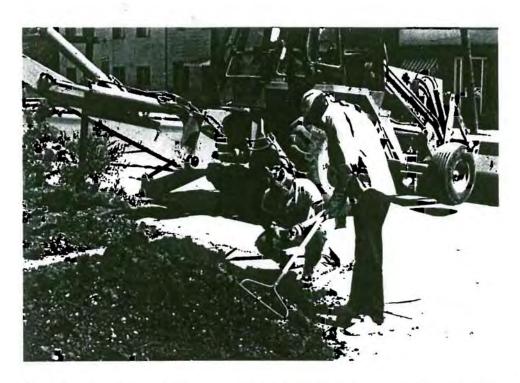

Quaternary Consultants Ltd. was awarded the contract and undertook a multi-facetted investigation:
 monitoring of geo-technical drilling,
 surface collection of exposed areas,
 sub-surface auger investigations, and
 backhoe excavations of the parking lot area.