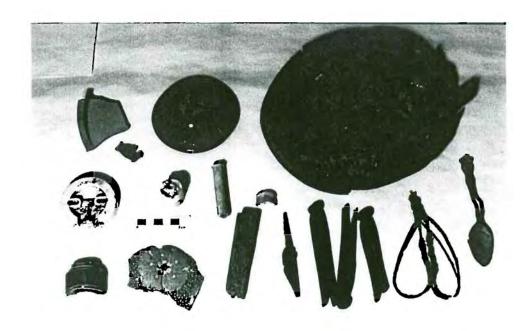

d              | ?                                      | 10                                             |
| Total formal acceleration |                                        |                                                |
| Total faunal specimens    |                                        | 182                                            |

## APPENDIX B

PHOTOGRAPHIC PLATES



Plate 1: Soil testing drill at base of slope.



Plate 2: Power auger investigations in riverbank area.



Plate 3: Backhoe dumping a bucket of excavated soil.



Plate 4: Examining excavated material from Trench 1.



Plate 5: Looking east along Trench 1.



Plate 6: Looking west along Trench 1.



Plate 7: Metallic objects recovered from DlLg-56.



Plate 8: Artifacts relating to horse-drawn transportation.



Plate 9: Household artifacts.



Plate 10: Remnants of a wooden pail (Trench 2).



Plate 11: Shoes recovered from Trench 1, Level 2.



Plate 12: Personal articles recovered during excavations.



Plate 13: Kaolin (white clay) tobacco pipes.



Plate 14: Ceramic sherds of dinnerware vessels.



Plate 15: Ceramic sherds with maker's marks.



Plate 16: Complete bottles recovered during excavations.



Plate 17: Various glass sherds from the site.



Plate 18: Miscellaneous glass artifacts.



Plate 19: Food remains located during excavations.



Plate 20: Planks at base of Trench 1 (0-5W, 170 cm depth).



Plate 21: Detail of Trench 1 (Stratum G, I).



Plate 22: Profile of Trench 3.

APPENDIX C

RELEVANT PERMITS

Manitoba Culture, Heritage and Recreation



| He    | ritage Per