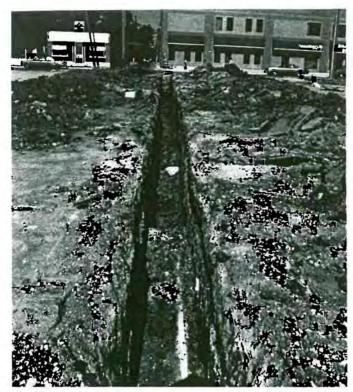

Quaternary Consultants Ltd. was awarded the contract and undertook a multi-facetted investigation:
 monitoring of geo-technical drilling,
 surface collection of exposed areas,
 sub-surface auger investigations, and
 backhoe excavations of the parking lot area.

Sequentially, the occupation of the site consisted of:
the farmstead,
a grocery store at the corner of Tache and Provencher,
a grocery store north of the corner,
the Quebec Hotel at the corner,
a stable associated with the hotel,
change of name to the Tourist Hotel,
conversion of the stable to a garage,
conversion of the Pelletier grocery to an apartment block,
demolition of the apartment block,
expansion of the hotel parking lot.