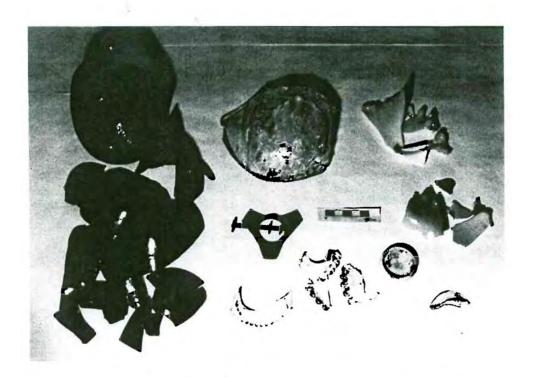

r investigations in riverbank area.



Plate 3: Backhoe dumping a bucket of excavated soil.



Plate 4: Examining excavated material from Trench 1.



Plate 5: Looking east along Trench 1.



Plate 6: Looking west along Trench 1.



Plate 7: Metallic objects recovered from DlLg-56.



Plate 8: Artifacts relating to horse-drawn transportation.



Plate 9: Household artifacts.



Plate 10: Remnants of a wooden pail (Trench 2).



Plate 11: Shoes recovered from Trench 1, Level 2.



Plate 12: Personal articles recovered during excavations.



Plate 13: Kaolin (white clay) tobacco pipes.



Plate 14: Ceramic sherds of dinnerware vessels.



Plate 15: Ceramic sherds with maker's marks.



Plate 16: Complete bottles recovered during excavations.



Plate 17: Various glass sherds from the site.



Plate 18: Miscellaneous glass artifacts.



Plate 19: Food remains located during excavations.



Plate 20: Planks at base of Trench 1 (0-5W, 170 cm depth).



Plate 21: Detail of Trench 1 (Stratum G, I).



Plate 22: Profile of Trench 3.

APPENDIX C

RELEVANT PERMITS

Manitoba Culture, Heritage and Recreation



| He    | ritage Per                                          | mit No.                                                       | A24-88              |                                                         |                                                                       | FORM 11                          |
|-------|-----------------------------------------------------|---------------------------------------------------------------|---------------------|-------------------