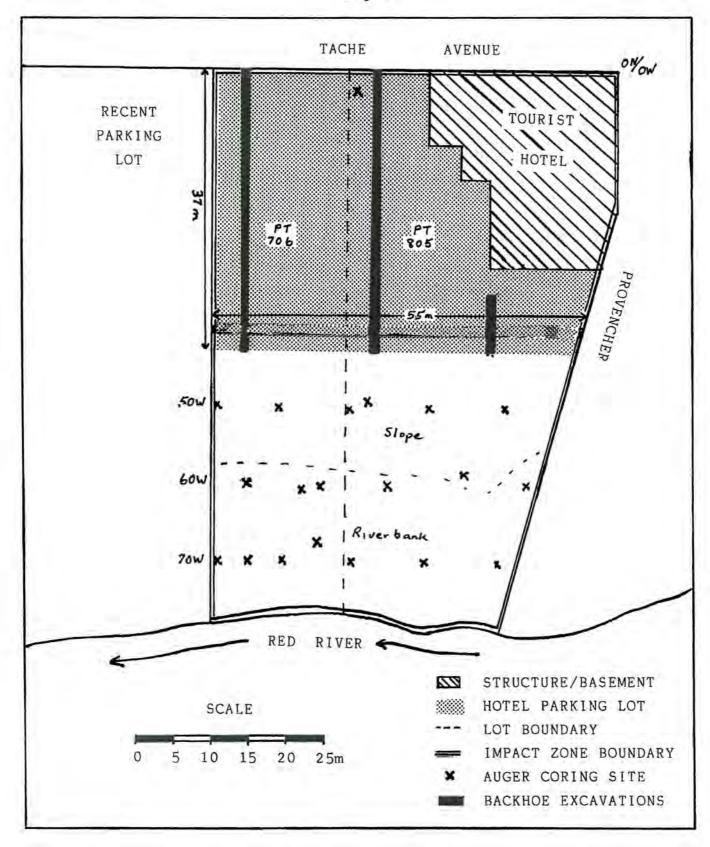

Quaternary Consultants Ltd. was awarded the contract and undertook a multi-facetted investigation:
 monitoring of geo-technical drilling,
 surface collection of exposed areas,
 sub-surface auger investigations, and
 backhoe excavations of the parking lot area.

The investigations revealed that numerous historic activities had occurred at the site and was able to confirm the archival information. The depth of the excavations (170 cm) did not reach into the Pre-Contact period (prior to A.D. 1737). The earliest material encountered was a flooring component of a structure associated with a farmstead depicted on an 1848 map of the Winnipeg area. This feature was located at the base of the excavations.

In terms of heritage resource management, only one discovery requires special treatment. It is recommended that sub-surface modification over the location of the 1848 farmstead be resticted to a depth of one meter or less. A second recommendation is that any sub-surface modifications which are greater than two meters be monitored by an archaeologist.