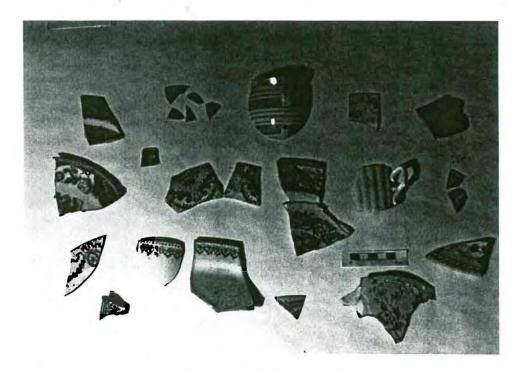

imens    |                                        | 182                                            |

## APPENDIX B

PHOTOGRAPHIC PLATES



Plate 1: Soil testing drill at base of slope.



Plate 2: Power auger investigations in riverbank area.



Plate 3: Backhoe dumping a bucket of excavated soil.



Plate 4: Examining excavated material from Trench 1.



Plate 5: Looking east along Trench 1.



Plate 6: Looking west along Trench 1.



Plate 7: Metallic objects recovered from DlLg-56.



Plate 8: Artifacts relating to horse-drawn transportation.



Plate 9: Household artifacts.



Plate 10: Remnants of a wooden pail (Trench 2).



Plate 11: Shoes recovered from Trench 1, Level 2.



Plate 12: Personal articles recovered during excavations.



Plate 13: Kaolin (white clay) tobacco pipes.



Plate 14: Ceramic sherds of dinnerware vessels.



Plate 15: Ceramic sherds with maker's marks.



Plate 16: Complete bottles recovered during excavations.



Plate 17: Various glass sherds from the site.



Plate 18: Miscellaneous glass artifacts.



Plate 19: Food remains located during excavations.



Plate 20: Planks at base of Trench 1 (0-5W, 170 cm depth).



Plate 21: Detail of Trench 1 (Stratum G, I).



Plate 22: Profile of Trench 3.

APPENDIX C

RELEVANT PERMITS

Manitoba Culture, Heritage and Recreation



| He    | ritage Per                                          | mit No.                                                       | A24-88              |                                                         |