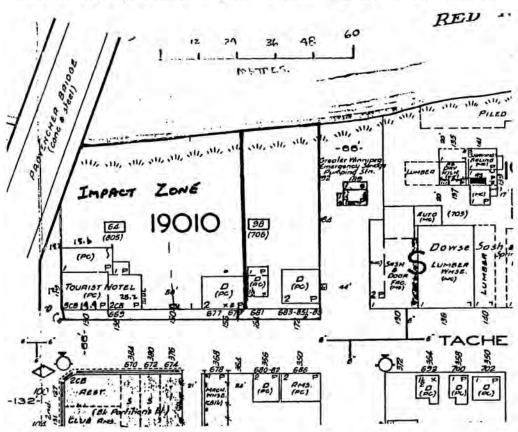

Sequentially, the occupation of the site consisted of:
the farmstead,
a grocery store at the corner of Tache and Provencher,
a grocery store north of the corner,
the Quebec Hotel at the corner,
a stable associated with the hotel,
change of name to the Tourist Hotel,
conversion of the stable to a garage,
conversion of the Pelletier grocery to an apartment block,
demolition of the apartment block,
expansion of the hotel parking lot.

In terms of heritage resource management, only one discovery requires special treatment. It is recommended that sub-surface modification over the location of the 1848 farmstead be resticted to a depth of one meter or less. A second recommendation is that any sub-surface modifications which are greater than two meters be monitored by an archaeologist.