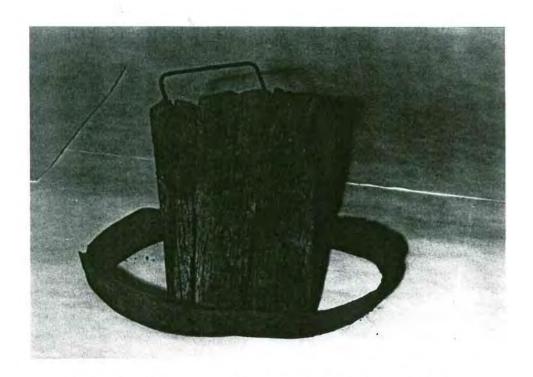

| 10                                             |
| Total formal acceleration |                                        |                                                |
| Total faunal specimens    |                                        | 182                                            |

## APPENDIX B

PHOTOGRAPHIC PLATES



Plate 1: Soil testing drill at base of slope.



Plate 2: Power auger investigations in riverbank area.



Plate 3: Backhoe dumping a bucket of excavated soil.



Plate 4: Examining excavated material from Trench 1.



Plate 5: Looking east along Trench 1.



Plate 6: Looking west along Trench 1.



Plate 7: Metallic objects recovered from DlLg-56.



Plate 8: Artifacts relating to horse-drawn transportation.



Plate 9: Household artifacts.



Plate 10: Remnants of a wooden pail (Trench 2).



Plate 11: Shoes recovered from Trench 1, Level 2.



Plate 12: Personal articles recovered during excavations.



Plate 13: Kaolin (white clay) tobacco pipes.



Plate 14: Ceramic sherds of dinnerware vessels.



Plate 15: Ceramic sherds with maker's marks.



Plate 16: Complete bottles recovered during excavations.



Plate 17: Various glass sherds from the site.



Plate 18: Miscellaneous glass artifacts.



Plate 19: Food remains located during excavations.



Plate 20: Planks at base of Trench 1 (0-5W, 170 cm depth).



Plate 21: Detail of Trench 1 (Stratum G, I).



Plate 22: Profile of Trench 3.

APPENDIX C

RELEVANT PERMITS

Manitoba Culture, Heritage and Recreation



| He    | ritage Per