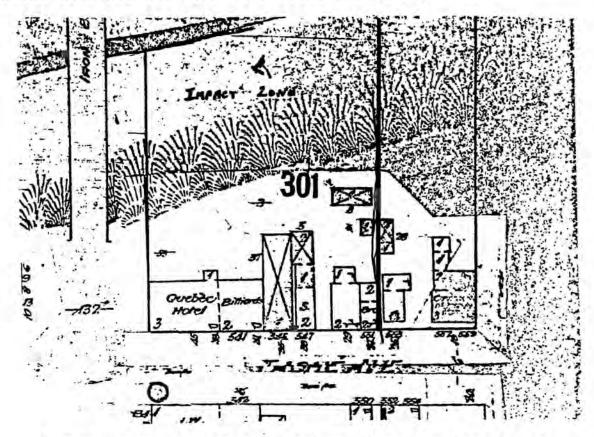

Provencher Bridge in 1912 (McLeod 1988:7). By 1905, the Smith grocery store had been replaced by the Quebec Hotel and Billiard Parlour at 539-541 Tache (Figure 4). A feed stable (545 Tache) stood immediately north. The building at 547 Tache was occupied by a sign painter in 1919. The former Couture's grocery, with an attached dwelling, occupied the premises at 549-551 Tache. By 1919, the structure was identified as the Pelletier Grocery and had an attached stable on the northwest corner and a detached shed to the west. A dry goods store stood at 553 Tache. The northernmost building on the block, outside the current investigation area, was the CN Hotel with an attached cobbler's shop (555-557-559 Tache). These structures were fully described in the 1919 St. Boniface Fire Atlas (Table 1).



Figure 4: Portion of the 1905 St. Boniface Fire Atlas.

### TABLE 1

| ********         |                                |                                                                                                                                               |  |  |  |  |  |  |  |  |
|------------------|--------------------------------|-----------------------------------------------------------------------------------------------------------------------------------------------|--|--|--|--|--|--|--|--|
| Street #         | Name                           | Description                                                                                                                                   |  |  |  |  |  |  |  |  |
| ********         |                                |