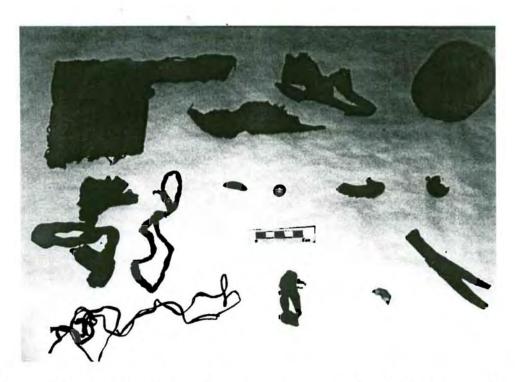

|                                                |
| Total faunal specimens    |                                        | 182                                            |

## APPENDIX B

PHOTOGRAPHIC PLATES



Plate 1: Soil testing drill at base of slope.



Plate 2: Power auger investigations in riverbank area.



Plate 3: Backhoe dumping a bucket of excavated soil.



Plate 4: Examining excavated material from Trench 1.



Plate 5: Looking east along Trench 1.



Plate 6: Looking west along Trench 1.



Plate 7: Metallic objects recovered from DlLg-56.



Plate 8: Artifacts relating to horse-drawn transportation.



Plate 9: Household artifacts.



Plate 10: Remnants of a wooden pail (Trench 2).



Plate 11: Shoes recovered from Trench 1, Level 2.



Plate 12: Personal articles recovered during excavations.



Plate 13: Kaolin (white clay) tobacco pipes.



Plate 14: Ceramic sherds of dinnerware vessels.



Plate 15: Ceramic sherds with maker's marks.



Plate 16: Complete bottles recovered during excavations.



Plate 17: Various glass sherds from the site.



Plate 18: Miscellaneous glass artifacts.



Plate 19: Food remains located during excavations.



Plate 20: Planks at base of Trench 1 (0-5W, 170 cm depth).



Plate 21: Detail of Trench 1 (Stratum G, I).



Plate 22: Profile of Trench 3.

APPENDIX C

RELEVANT PERMITS

Manitoba Culture, Heritage and Recreation



| He    | ritage Per                                          | mit No.                                                       | A24-88              |