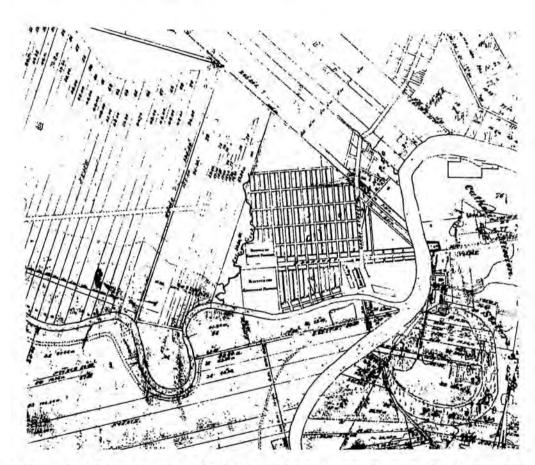

probably representing a homestead, are depicted in or near the study area on the 1848 Moody map (Figure 1). Given that early survey techniques differed from contemporary methods, and that many points of reference, such as creek mouths, have changed over the last century, the placement of the impact zone upon the Moody map cannot be considered as exact.



Figure 1: Enlarged section of the 1848 Moody map with Tourist Hotel site superimposed.

An 1873 map (Figure 2) indicates two structures on the site (Warkentin & Ruggles 1970:254). These may be the two homestead buildings, although it is more likely that one of the structures is probably the general office of A.A.C. La Riviere, which is known to have been located at the foot of Provencher Avenue at the Red River in 1876 (McLeod 1988:3).



Figure 2: Section of 1873 Dominion Survey Map by Sinclair & McPhillips (Tourist Hotel Site outlined).

An 1880 'bird's-eye view' map (Figure 3) shows four structures on the development area. As well as the La Riviere building, J. Smith's grocery was located at the corner of Provencher and Tache. G. Couture's grocery was north of the corner on Rue Tache. An unidentified building stood between the two stores.



Figure 3: An 1880 'Bird's-Eye' View of St. Boniface (from McLeod: 1988)

The Broadway Bridge, connecting Broadway and Provencher Avenues, was constructed in 1882. This bridge was replaced by the Provencher Bridge in 1912 (McLeod 1988:7). By 1905, the Smith grocery store had been replaced by the Quebec Hotel and Billiard Parlour at 539-541 Tache (Figure 4). A feed stable (545 Tache)