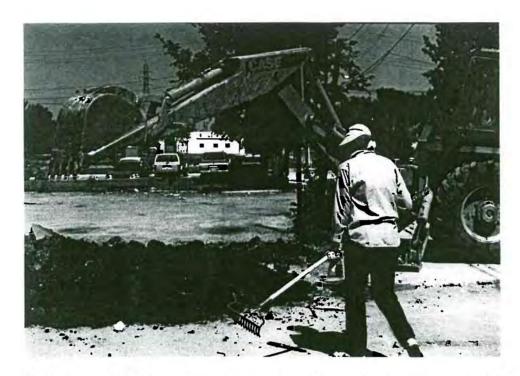

Quaternary Consultants Ltd. was awarded the contract and undertook a multi-facetted investigation:
 monitoring of geo-technical drilling,
 surface collection of exposed areas,
 sub-surface auger investigations, and
 backhoe excavations of the parking lot area.