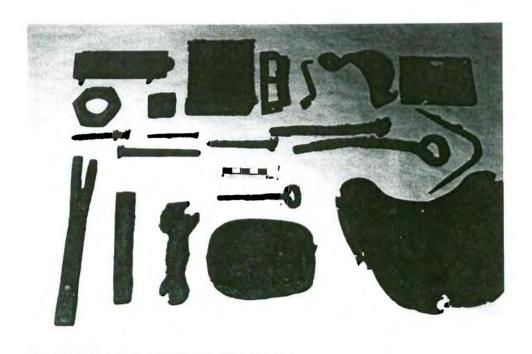

| erminate (11)                          | 1                                              |
| Undetermined              | ?                                      | 10                                             |
| Total formal acceleration |                                        |                                                |
| Total faunal specimens    |                                        | 182                                            |

## APPENDIX B

PHOTOGRAPHIC PLATES



Plate 1: Soil testing drill at base of slope.



Plate 2: Power auger investigations in riverbank area.



Plate 3: Backhoe dumping a bucket of excavated soil.



Plate 4: Examining excavated material from Trench 1.



Plate 5: Looking east along Trench 1.



Plate 6: Looking west along Trench 1.



Plate 7: Metallic objects recovered from DlLg-56.



Plate 8: Artifacts relating to horse-drawn transportation.



Plate 9: Household artifacts.



Plate 10: Remnants of a wooden pail (Trench 2).



Plate 11: Shoes recovered from Trench 1, Level 2.



Plate 12: Personal articles recovered during excavations.



Plate 13: Kaolin (white clay) tobacco pipes.



Plate 14: Ceramic sherds of dinnerware vessels.



Plate 15: Ceramic sherds with maker's marks.



Plate 16: Complete bottles recovered during excavations.



Plate 17: Various glass sherds from the site.



Plate 18: Miscellaneous glass artifacts.



Plate 19: Food remains located during excavations.



Plate 20: Planks at base of Trench 1 (0-5W, 170 cm depth).



Plate 21: Detail of Trench 1 (Stratum G, I).



Plate 22: Profile of