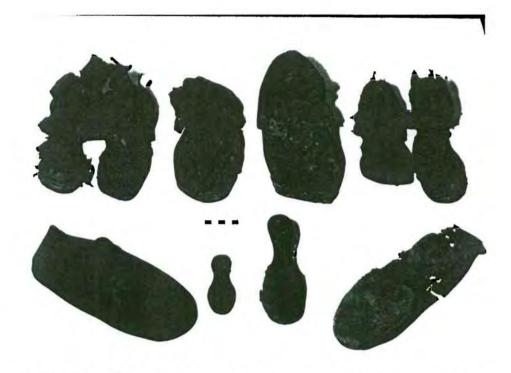

|
| Total formal acceleration |                                        |                                                |
| Total faunal specimens    |                                        | 182                                            |

## APPENDIX B

PHOTOGRAPHIC PLATES



Plate 1: Soil testing drill at base of slope.



Plate 2: Power auger investigations in riverbank area.



Plate 3: Backhoe dumping a bucket of excavated soil.



Plate 4: Examining excavated material from Trench 1.



Plate 5: Looking east along Trench 1.



Plate 6: Looking west along Trench 1.



Plate 7: Metallic objects recovered from DlLg-56.



Plate 8: Artifacts relating to horse-drawn transportation.



Plate 9: Household artifacts.



Plate 10: Remnants of a wooden pail (Trench 2).



Plate 11: Shoes recovered from Trench 1, Level 2.



Plate 12: Personal articles recovered during excavations.



Plate 13: Kaolin (white clay) tobacco pipes.



Plate 14: Ceramic sherds of dinnerware vessels.



Plate 15: Ceramic sherds with maker's marks.



Plate 16: Complete bottles recovered during excavations.



Plate 17: Various glass sherds from the site.



Plate 18: Miscellaneous glass artifacts.



Plate 19: Food remains located during excavations.



Plate 20: Planks at base of Trench 1 (0-5W, 170 cm depth).



Plate 21: Detail of Trench 1 (Stratum G, I).



Plate 22: Profile of Trench 3.

APPENDIX C

RELEVANT PERMITS

Manitoba Culture, Heritage and Recreation



| He    | ritage Per                                          | mit No.