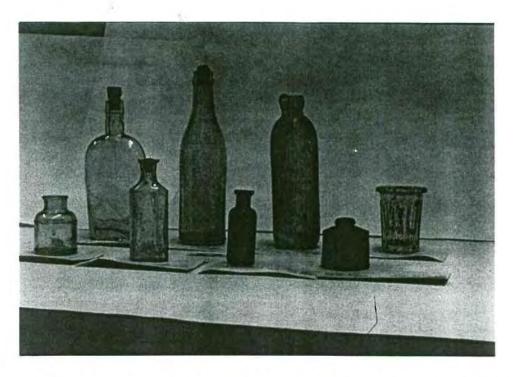

|

## APPENDIX B

PHOTOGRAPHIC PLATES



Plate 1: Soil testing drill at base of slope.



Plate 2: Power auger investigations in riverbank area.



Plate 3: Backhoe dumping a bucket of excavated soil.



Plate 4: Examining excavated material from Trench 1.



Plate 5: Looking east along Trench 1.



Plate 6: Looking west along Trench 1.



Plate 7: Metallic objects recovered from DlLg-56.



Plate 8: Artifacts relating to horse-drawn transportation.



Plate 9: Household artifacts.



Plate 10: Remnants of a wooden pail (Trench 2).



Plate 11: Shoes recovered from Trench 1, Level 2.



Plate 12: Personal articles recovered during excavations.



Plate 13: Kaolin (white clay) tobacco pipes.



Plate 14: Ceramic sherds of dinnerware vessels.



Plate 15: Ceramic sherds with maker's marks.



Plate 16: Complete bottles recovered during excavations.



Plate 17: Various glass sherds from the site.



Plate 18: Miscellaneous glass artifacts.



Plate 19: Food remains located during excavations.



Plate 20: Planks at base of Trench 1 (0-5W, 170 cm depth).



Plate 21: Detail of Trench 1 (Stratum G, I).



Plate 22: Profile of Trench 3.

APPENDIX C

RELEVANT PERMITS

Manitoba Culture, Heritage and Recreation



| He    | ritage Per                                          | mit No.                                                       | A24-88              |                                                         |                                                                       | FORM 11                          |
|-------|--------------------------------------------------