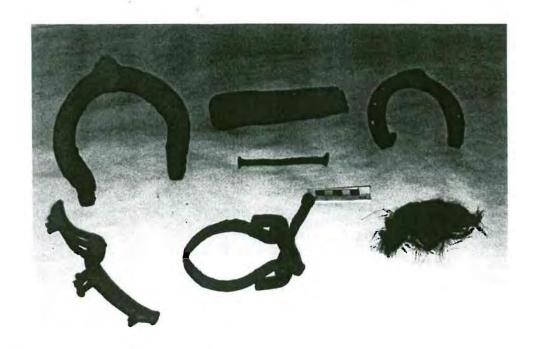

1                                              |
| Undetermined              | ?                                      | 10                                             |
| Total formal acceleration |                                        |                                                |
| Total faunal specimens    |                                        | 182                                            |

## APPENDIX B

PHOTOGRAPHIC PLATES



Plate 1: Soil testing drill at base of slope.



Plate 2: Power auger investigations in riverbank area.



Plate 3: Backhoe dumping a bucket of excavated soil.



Plate 4: Examining excavated material from Trench 1.



Plate 5: Looking east along Trench 1.



Plate 6: Looking west along Trench 1.



Plate 7: Metallic objects recovered from DlLg-56.



Plate 8: Artifacts relating to horse-drawn transportation.



Plate 9: Household artifacts.



Plate 10: Remnants of a wooden pail (Trench 2).



Plate 11: Shoes recovered from Trench 1, Level 2.



Plate 12: Personal articles recovered during excavations.



Plate 13: Kaolin (white clay) tobacco pipes.



Plate 14: Ceramic sherds of dinnerware vessels.



Plate 15: Ceramic sherds with maker's marks.



Plate 16: Complete bottles recovered during excavations.



Plate 17: Various glass sherds from the site.



Plate 18: Miscellaneous glass artifacts.



Plate 19: Food remains located during excavations.



Plate 20: Planks at base of Trench 1 (0-5W, 170 cm depth).



Plate 21: Detail of Trench 1 (Stratum G, I).



Plate 22: Profile of Trench 3.

APPENDIX C

RELEVANT PERMITS

Manitoba Cul