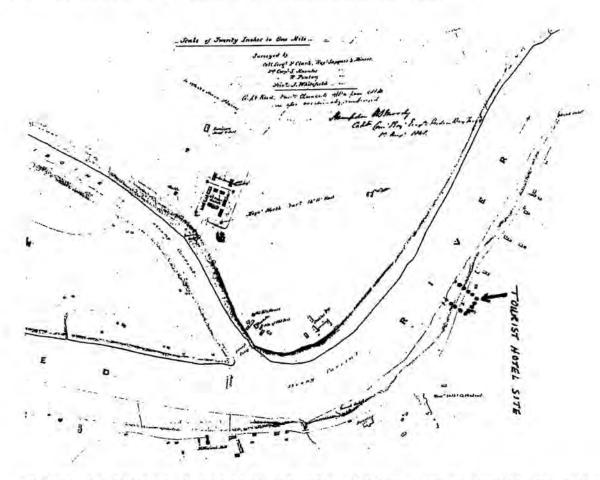

.

The first recorded utilization of the east bank of the Red River is the establishment of a trade post by the Hudson's Bay

Company. This post was built to compete with the Northwest Company's Fort Gibralter I, in The Forks area. The location of the post is unknown and may be within the development area.

River lots on the east side of the river had been surveyed by George Taylor in 1836-38 (Warkentin & Ruggles 1970:190). Two structures, probably representing a homestead, are depicted in or near the study area on the 1848 Moody map (Figure 1). Given that early survey techniques differed from contemporary methods, and that many points of reference, such as creek mouths, have changed over the last century, the placement of the impact zone upon the Moody map cannot be considered as exact.



Figure 1: Enlarged section of the 1848 Moody map with Tourist Hotel site superimposed.

An 1873 map (Figure 2) indicates two structures on the site (Warkentin & Ruggles 1970:254). These may be the two homestead buildings, although it is more likely that one of the structures is probably the general office of A.A.C. La Riviere, which is known to have been located at the foot of Provencher Avenue at the Red River in 1876 (McLeod 1988:3).



Figure 2: Section of 1873 Dominion Survey Map by Sinclair & McPhillips (Tourist Hotel Site outlined).

An 1880 'bird's-eye view' map (Figure 3) shows four structures on the development area. As well as the La Riviere building, J. Smith's grocery was located at the corner of Provencher and Tache. G. Couture's grocery was north of the corner on Rue Tache.