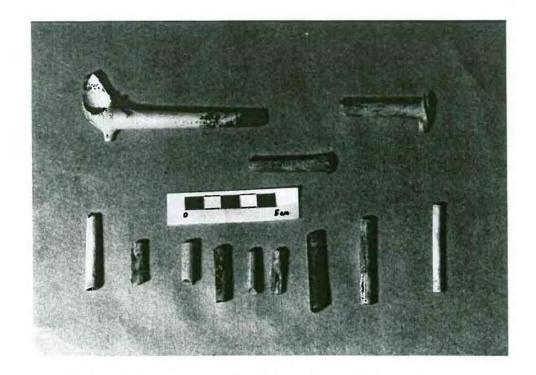

|
| Total faunal specimens    |                                        | 182                                            |

## APPENDIX B

PHOTOGRAPHIC PLATES



Plate 1: Soil testing drill at base of slope.



Plate 2: Power auger investigations in riverbank area.



Plate 3: Backhoe dumping a bucket of excavated soil.



Plate 4: Examining excavated material from Trench 1.



Plate 5: Looking east along Trench 1.



Plate 6: Looking west along Trench 1.



Plate 7: Metallic objects recovered from DlLg-56.



Plate 8: Artifacts relating to horse-drawn transportation.



Plate 9: Household artifacts.



Plate 10: Remnants of a wooden pail (Trench 2).



Plate 11: Shoes recovered from Trench 1, Level 2.



Plate 12: Personal articles recovered during excavations.



Plate 13: Kaolin (white clay) tobacco pipes.



Plate 14: Ceramic sherds of dinnerware vessels.



Plate 15: Ceramic sherds with maker's marks.



Plate 16: Complete bottles recovered during excavations.



Plate 17: Various glass sherds from the site.



Plate 18: Miscellaneous glass artifacts.



Plate 19: Food remains located during excavations.



Plate 20: Planks at base of Trench 1 (0-5W, 170 cm depth).



Plate 21: Detail of Trench 1 (Stratum G, I).



Plate 22: Profile of Trench 3.

APPENDIX C

RELEVANT PERMITS

Manitoba Culture, Heritage and Recreation



| He    | ritage Per                                          | mit No.                                                       | A24-88              |                                                         |