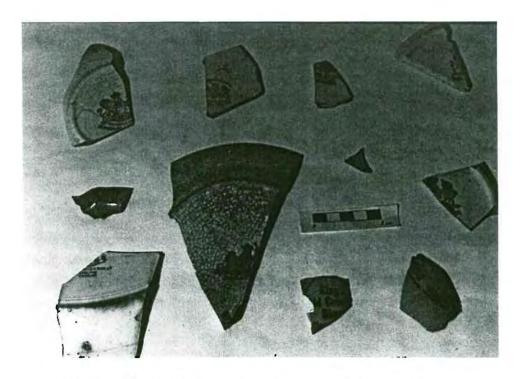

182                                            |

## APPENDIX B

PHOTOGRAPHIC PLATES



Plate 1: Soil testing drill at base of slope.



Plate 2: Power auger investigations in riverbank area.



Plate 3: Backhoe dumping a bucket of excavated soil.



Plate 4: Examining excavated material from Trench 1.



Plate 5: Looking east along Trench 1.



Plate 6: Looking west along Trench 1.



Plate 7: Metallic objects recovered from DlLg-56.



Plate 8: Artifacts relating to horse-drawn transportation.



Plate 9: Household artifacts.



Plate 10: Remnants of a wooden pail (Trench 2).



Plate 11: Shoes recovered from Trench 1, Level 2.



Plate 12: Personal articles recovered during excavations.



Plate 13: Kaolin (white clay) tobacco pipes.



Plate 14: Ceramic sherds of dinnerware vessels.



Plate 15: Ceramic sherds with maker's marks.



Plate 16: Complete bottles recovered during excavations.



Plate 17: Various glass sherds from the site.



Plate 18: Miscellaneous glass artifacts.



Plate 19: Food remains located during excavations.



Plate 20: Planks at base of Trench 1 (0-5W, 170 cm depth).



Plate 21: Detail of Trench 1 (Stratum G, I).



Plate 22: Profile of Trench 3.

APPENDIX C

RELEVANT PERMITS

Manitoba Culture, Heritage and Recreation



| He    | ritage Per                                          | mit No.                                                       | A24-88              |                                                         |                                                                       | FORM 11                          |
|-------|--