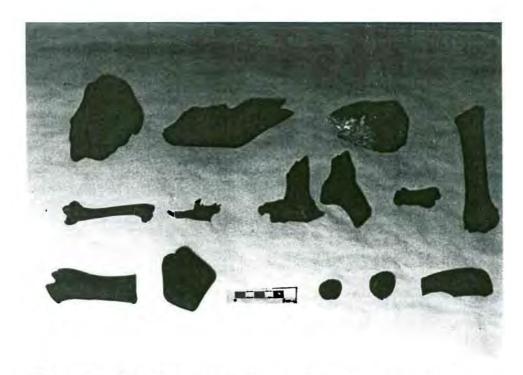

3: Backhoe dumping a bucket of excavated soil.



Plate 4: Examining excavated material from Trench 1.



Plate 5: Looking east along Trench 1.



Plate 6: Looking west along Trench 1.



Plate 7: Metallic objects recovered from DlLg-56.



Plate 8: Artifacts relating to horse-drawn transportation.



Plate 9: Household artifacts.



Plate 10: Remnants of a wooden pail (Trench 2).



Plate 11: Shoes recovered from Trench 1, Level 2.



Plate 12: Personal articles recovered during excavations.



Plate 13: Kaolin (white clay) tobacco pipes.



Plate 14: Ceramic sherds of dinnerware vessels.



Plate 15: Ceramic sherds with maker's marks.



Plate 16: Complete bottles recovered during excavations.



Plate 17: Various glass sherds from the site.



Plate 18: Miscellaneous glass artifacts.



Plate 19: Food remains located during excavations.



Plate 20: Planks at base of Trench 1 (0-5W, 170 cm depth).



Plate 21: Detail of Trench 1 (Stratum G, I).



Plate 22: Profile of Trench 3.

APPENDIX C

RELEVANT PERMITS

Manitoba Culture, Heritage and Recreation



| He    | ritage Per                                          | mit No.                                                       | A24-88              |                                                         |                                                                       | FORM 11                          |
|-------|-----------------------------------------------------|---------------------------------------------------------------|---------------------|---------------------------------------------------------|-----