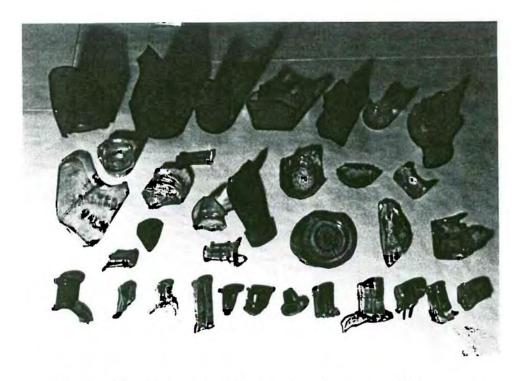

ng drill at base of slope.



Plate 2: Power auger investigations in riverbank area.



Plate 3: Backhoe dumping a bucket of excavated soil.



Plate 4: Examining excavated material from Trench 1.



Plate 5: Looking east along Trench 1.



Plate 6: Looking west along Trench 1.



Plate 7: Metallic objects recovered from DlLg-56.



Plate 8: Artifacts relating to horse-drawn transportation.



Plate 9: Household artifacts.



Plate 10: Remnants of a wooden pail (Trench 2).



Plate 11: Shoes recovered from Trench 1, Level 2.



Plate 12: Personal articles recovered during excavations.



Plate 13: Kaolin (white clay) tobacco pipes.



Plate 14: Ceramic sherds of dinnerware vessels.



Plate 15: Ceramic sherds with maker's marks.



Plate 16: Complete bottles recovered during excavations.



Plate 17: Various glass sherds from the site.



Plate 18: Miscellaneous glass artifacts.



Plate 19: Food remains located during excavations.



Plate 20: Planks at base of Trench 1 (0-5W, 170 cm depth).



Plate 21: Detail of Trench 1 (Stratum G, I).



Plate 22: Profile of Trench 3.

APPENDIX C

RELEVANT PERMITS

Manitoba Culture, Heritage and Recreation



| He    | ritage Per                                          | mit No.                                                       | A24-88              |                                                         |                                                                       | FORM 11                          |
|-------|-----------------------------------------------------|--------------------------------------------------------